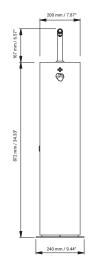

### **Technical data**

|                | Metric                                                                                                                                                                                 | Imperial                                                                                                                                                                                 |
|----------------|----------------------------------------------------------------------------------------------------------------------------------------------------------------------------------------|------------------------------------------------------------------------------------------------------------------------------------------------------------------------------------------|
| Туре           | <b>COLUMN</b><br>Prod. No.: 3196, 3197, 3198                                                                                                                                           | COLUMN<br>Prod. No.: Prod. No.: 3196, 3197, 3198                                                                                                                                         |
|                | Hand sanitiser stand with IR sensor and battery box                                                                                                                                    | Hand sanitiser stand with IR sensor and battery box                                                                                                                                      |
| Dimensions     | H: 1039 mm x W: 340 mm x D: 240 mm                                                                                                                                                     | H: 40.90" x W: 13.38" x D: 9.44"                                                                                                                                                         |
| Material       | Tap, drip tray and top cover in stainless steel. Powder coated stand housing                                                                                                           | Tap, drip tray and top cover in stainless steel. Powder coated stand housing                                                                                                             |
| Connection     | 6V DC. External battery box included for 4 x type D batteries LR20 (batteries are not included).                                                                                       | 6V DC. External battery box included for 4 x type D batteries LR20 (batteries are not included).                                                                                         |
| Sensor type    | Infrared, self-adjusting                                                                                                                                                               | Infrared, self-adjusting                                                                                                                                                                 |
| Sensor range   | Preset at 100 mm                                                                                                                                                                       | Preset at 3.93"                                                                                                                                                                          |
| Dosage amount  | 1-1.2 ml disinfectant per activation                                                                                                                                                   | 1-1.2 ml disinfectant per activation                                                                                                                                                     |
| Viscosity      | 1-3000 cP                                                                                                                                                                              | 1-3000 cP                                                                                                                                                                                |
| Pump life      | 100,000 activations                                                                                                                                                                    | 100,000 activations                                                                                                                                                                      |
| Mechanism life | 500,000 activations                                                                                                                                                                    | 500,000 activations                                                                                                                                                                      |
| Bottle         | 5000 ml = 4100-5000 dosages                                                                                                                                                            | 1.32 gal = 4100-5000 dosages                                                                                                                                                             |
| Net weight     | 17.1 kg                                                                                                                                                                                | 37.69 lb                                                                                                                                                                                 |
| Gross weight   | 19.6 kg                                                                                                                                                                                | 43.21 lb                                                                                                                                                                                 |
| Tender text    | Free standing touch-free hand sanitiser stand in powder coated stainless steel. With battery box and infrared self-adjusting sensor. Net weight: 17.1 kg. H: 1039 x W: 340 x D: 240 mm | Free standing touch-free hand sanitiser stand in powder coated stainless steel. With battery box and infrared self-adjusting sensor. Net weight: 37.69 lb. H 40.90" x W 13.38" x D 9.44" |