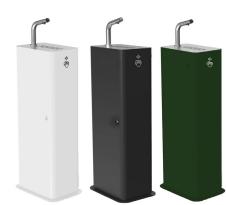

# Standard colour

Prod.No. 3196: RAL 9003, white, gloss 75 Prod.No. 3197: RAL 9005, matt black, gloss 30

Prod.No. 3198: RAL Classic colours