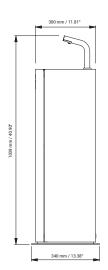

### **Technical data**

|                | Metric                                                                                                                                                                                 | Imperial                                                                                                                                                                                 |
|----------------|----------------------------------------------------------------------------------------------------------------------------------------------------------------------------------------|------------------------------------------------------------------------------------------------------------------------------------------------------------------------------------------|
| Туре           | <b>COLUMN</b><br>Prod. No.: 3196, 3197, 3198                                                                                                                                           | COLUMN<br>Prod. No.: Prod. No.: 3196, 3197, 3198                                                                                                                                         |
|                | Hand sanitiser stand with IR sensor and battery box                                                                                                                                    | Hand sanitiser stand with IR sensor and battery box                                                                                                                                      |
| Dimensions     | H: 1039 mm x W: 340 mm x D: 240 mm                                                                                                                                                     | H: 40.90" x W: 13.38" x D: 9.44"                                                                                                                                                         |
| Material       | Tap, drip tray and top cover in stainless steel. Powder coated stand housing                                                                                                           | Tap, drip tray and top cover in stainless steel. Powder coated stand housing                                                                                                             |
| Connection     | 6V DC. External battery box included for 4 x type D batteries LR20 (batteries are not included).                                                                                       | 6V DC. External battery box included for 4 x type D batteries LR20 (batteries are not included).                                                                                         |
| Sensor type    | Infrared, self-adjusting                                                                                                                                                               | Infrared, self-adjusting                                                                                                                                                                 |
| Sensor range   | Preset at 100 mm                                                                                                                                                                       | Preset at 3.93"                                                                                                                                                                          |
| Dosage amount  | 1-1.2 ml disinfectant per activation                                                                                                                                                   | 1-1.2 ml disinfectant per activation                                                                                                                                                     |
| Viscosity      | 1-3000 cP                                                                                                                                                                              | 1-3000 cP                                                                                                                                                                                |
| Pump life      | 100,000 activations                                                                                                                                                                    | 100,000 activations                                                                                                                                                                      |
| Mechanism life | 500,000 activations                                                                                                                                                                    | 500,000 activations                                                                                                                                                                      |
| Bottle         | 5000 ml = 4100-5000 dosages                                                                                                                                                            | 1.32 gal = 4100-5000 dosages                                                                                                                                                             |
| Net weight     | 17.1 kg                                                                                                                                                                                | 37.69 lb                                                                                                                                                                                 |
| Gross weight   | 19.6 kg                                                                                                                                                                                | 43.21 lb                                                                                                                                                                                 |
| Tender text    | Free standing touch-free hand sanitiser stand in powder coated stainless steel. With battery box and infrared self-adjusting sensor. Net weight: 17.1 kg. H: 1039 x W: 340 x D: 240 mm | Free standing touch-free hand sanitiser stand in powder coated stainless steel. With battery box and infrared self-adjusting sensor. Net weight: 37.69 lb. H 40.90" x W 13.38" x D 9.44" |